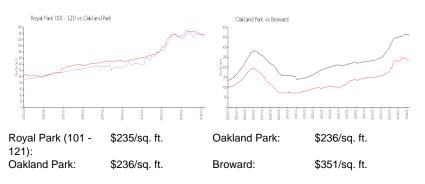

#### **Inventory for Sale**

| Royal Park (101 - 121) | 7% |
|------------------------|----|
| Oakland Park           | 4% |
| Broward                | 4% |

### Avg. Time to Close Over Last 12 Months

| Royal Park (101 - 121) | 30 days |
|------------------------|---------|
| Oakland Park           | 47 days |
| Broward                | 67 days |