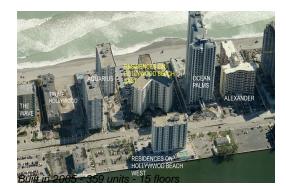

# Unit 1619 - Residences on Hollywood East

1619 - 3001 S Ocean Dr, Hollywood Beach, FL, Broward 33019

#### **Building Information**

| Number of units:                         | 359 |
|------------------------------------------|-----|
| Number of active listings for rent:      | 33  |
| Number of active listings for sale:      | 14  |
| Building inventory for sale:             | 3%  |
| Number of sales over the last 12 months: | 12  |
| Number of sales over the last 6 months:  | 7   |
| Number of sales over the last 3 months:  | 4   |