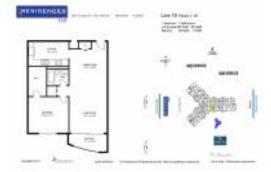

# **Unit Information**

| MLS Number:<br>Status: | A11554327<br>Active    |
|------------------------|------------------------|
| Size:                  | 883 Sq ft.             |
| Bedrooms:              | 1                      |
| Full Bathrooms:        | 1                      |
| Half Bathrooms:        |                        |
| Parking Spaces:        | 1 Space, Valet Parking |
| View:                  |                        |
| List Price:            | \$380,000              |
| List PPSF:             | \$430                  |
| Valuated Price:        | \$430,000              |
| Valuated PPSF:         | \$487                  |