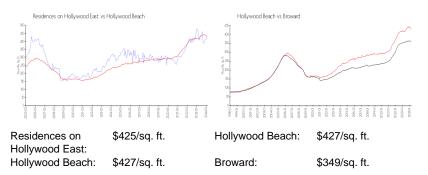

#### **Inventory for Sale**

| Residences on Hollywood East | 4% |
|------------------------------|----|
| Hollywood Beach              | 6% |
| Broward                      | 4% |