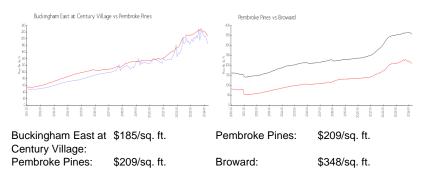

### **Market Information**

## Inventory for Sale

| Buckingham East at Century Village | 5% |
|------------------------------------|----|
| Pembroke Pines                     | 3% |
| Broward                            | 3% |

## Avg. Time to Close Over Last 12 Months

| Buckingham East at Century Village | 61 days |
|------------------------------------|---------|
| Pembroke Pines                     | 54 days |
| Broward                            | 67 days |