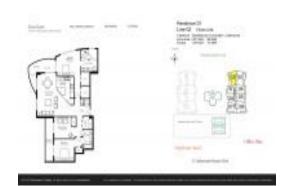

#### **Unit Information**

 MLS Number:
 A11554474

 Status:
 Active

 Size:
 1,481 Sq ft.

Bedrooms: 3
Full Bathrooms: 2
Half Bathrooms:

Parking Spaces: 1 Space

 View:
 \$529,900

 List Price:
 \$529,900

 List PPSF:
 \$358

 Valuated Price:
 \$563,000

 Valuated PPSF:
 \$380

The above valuated price is a baseline figure that does not take into account any specific renovation, upgrade, split, merge, or deterioration of the unit.