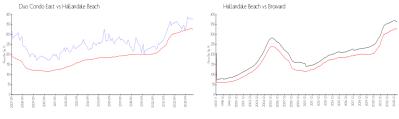

#### **Market Information**

Duo Condo East: \$377/sq. ft. Hallandale Beach: \$328/sq. ft. Hallandale Beach: \$328/sq. ft. Broward: \$351/sq. ft.