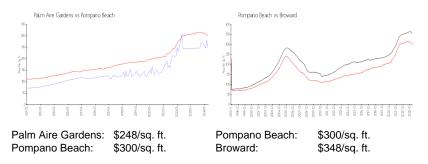

The above valuated price is a baseline figure that does not take into account any specific renovation, upgrade, split, merge, or deterioration of the unit.