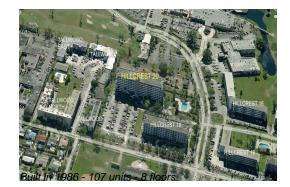

### **Building Information**

| Number of units:                         | 107 |
|------------------------------------------|-----|
| Number of active listings for rent:      | 5   |
| Number of active listings for sale:      | 0   |
| Building inventory for sale:             | 0%  |
| Number of sales over the last 12 months: | 5   |
| Number of sales over the last 6 months:  | 3   |
| Number of sales over the last 3 months:  | 1   |