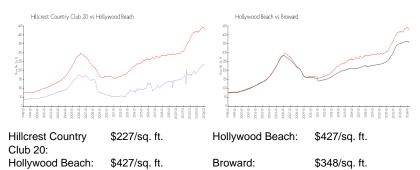

## **Market Information**

### **Inventory for Sale**

| Hillcrest Country Club 20 | 0% |
|---------------------------|----|
| Hollywood Beach           | 5% |
| Broward                   | 3% |