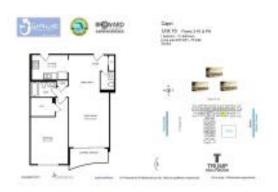

# Unit 316 - Wave

316 - 2501 S Ocean Dr, Hollywood Beach, FL, Broward 33019

#### **Unit Information**

 MLS Number:
 A11554544

 Status:
 Active

 Size:
 835 Sq ft.

 Bedrooms:
 1

 Full Pathonems:
 1

Full Bathrooms: 1
Half Bathrooms: 1

Parking Spaces: Valet Parking

View: Ocean View, Pool Area View

 Rental Price:
 \$2,650

 List PPSF:
 \$3

 Valuated Price:
 \$552,000

 Valuated PPSF:
 \$661

The above valuated price is a baseline figure that does not take into account any specific renovation, upgrade, split, merge, or deterioration of the unit.