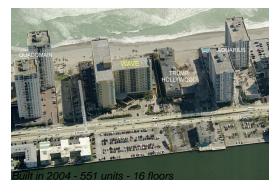

## **Building Information**

Number of units: 551
Number of active listings for rent: 49
Number of active listings for sale: 20
Building inventory for sale: 3%
Number of sales over the last 12 months: 13
Number of sales over the last 6 months: 6
Number of sales over the last 3 months: 4

### **Building Association Information**

The Wave Condominium (954) 929-8090