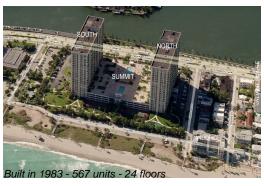

### **Building Information**

Number of units: 567
Number of active listings for rent: 4
Number of active listings for sale: 19
Building inventory for sale: 3%
Number of sales over the last 12 months: 32
Number of sales over the last 6 months: 23
Number of sales over the last 3 months: 11