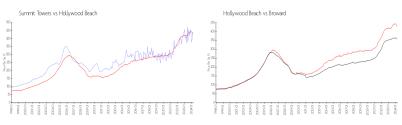

# **Market Information**

Summit Towers: \$435/sq. ft. Hollywood Beach: \$427/sq. ft. Hollywood Beach: \$427/sq. ft. Broward: \$348/sq. ft.