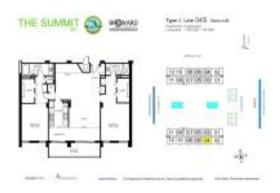

#### **Unit Information**

 MLS Number:
 A11554566

 Status:
 Active

 Size:
 1,570 Sq ft.

 Bedrooms:
 2

Full Bathrooms: 2
Half Bathrooms: 2

Parking Spaces: 1 Space

 View:
 \$540,000