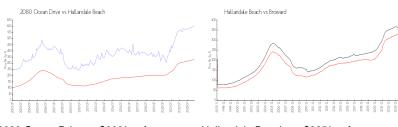

# **Market Information**

2080 Ocean Drive: \$602/sq. ft. Hallandale Beach: \$325/sq. ft. Hallandale Beach: \$325/sq. ft. Broward: \$351/sq. ft.