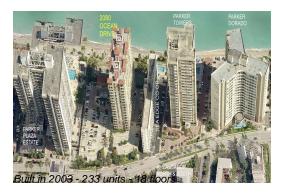

### Unit 1207 - 2080 Ocean Drive

1207 - 2080 S Ocean Dr, Hallandale Beach, FL, Broward 33009

#### **Building Information**

Number of units: 233
Number of active listings for rent: 21
Number of active listings for sale: 5
Building inventory for sale: 2%
Number of sales over the last 12 months: 6
Number of sales over the last 6 months: 2
Number of sales over the last 3 months: 1