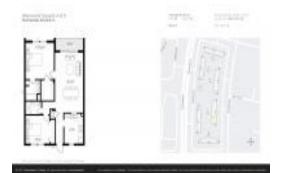

# Unit 1100 NW 87th Ave # 403 - Sherwood Square A B&C

1100 NW 87th Ave # 403 - 1075 Riverside Dr, Coral Springs, FL, Broward 33071

#### **Unit Information**

 MLS Number:
 A11554771

 Status:
 Active

 Size:
 990 Sq ft.

 Bedrooms:
 2

 Full Bathrooms:
 2

Half Bathrooms:

Parking Spaces: 1 Space, Assigned Parking, Guest Parking