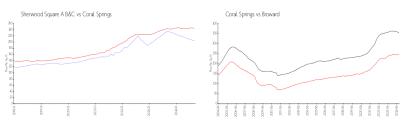

### **Market Information**

Sherwood Square A \$204/sq. ft.

Coral Springs:

\$244/sq. ft.

B&C:

Coral Springs: \$244/sq. ft.

Broward:

\$339/sq. ft.