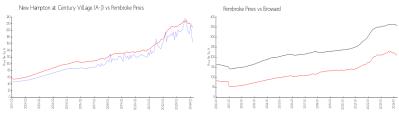

#### **Market Information**

New Hampton at \$164/sq. ft. Century Village (A-J):

Pembroke Pines: \$209/sq. ft. Pembroke Pines:

\$209/sq. ft.

Broward:

\$348/sq. ft.