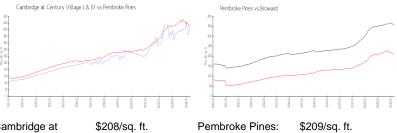

## **Market Information**

Cambridge at Century Village I &

IV:

Pembroke Pines: \$209/sq. ft. Pembroke Pines:

Broward:

\$209/sq. ft.

\$348/sq. ft.

Cambridge at Century Village I & IV 3% Pembroke Pines 3% Broward 3%