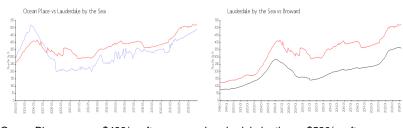

# **Market Information**

Ocean Place: \$489/sq. ft. Lauderdale by the \$520/sq. ft.

Sea:

Lauderdale by the \$520/sq. ft. Broward: \$351/sq. ft.

Sea:

#### **Inventory for Sale**

Ocean Place 8%
Lauderdale by the Sea 3%
Broward 4%

### Avg. Time to Close Over Last 12 Months

Ocean Place 97 days Lauderdale by the Sea 82 days Broward 67 days