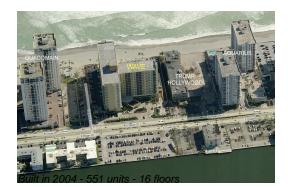

# Unit 922 - Wave

922 - 2501 S Ocean Dr, Hollywood Beach, FL, Broward 33019

#### **Building Information**

| Number of units:                         | 551 |
|------------------------------------------|-----|
| Number of active listings for rent:      | 49  |
| Number of active listings for sale:      | 19  |
| Building inventory for sale:             | 3%  |
| Number of sales over the last 12 months: | 14  |
| Number of sales over the last 6 months:  | 6   |
| Number of sales over the last 3 months:  | 4   |