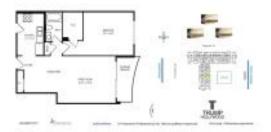

## **Unit Information**

| MLS Number:<br>Status: | A11555103<br>Active    |
|------------------------|------------------------|
| Size:                  | 745 Sq ft.             |
| Bedrooms:              | 1                      |
| Full Bathrooms:        | 1                      |
| Half Bathrooms:        |                        |
| Parking Spaces:        | 1 Space, Valet Parking |
| View:                  |                        |
| List Price:            | \$529,500              |
| List PPSF:             | \$711                  |
| Valuated Price:        | \$560,000              |
| Valuated PPSF:         | \$752                  |