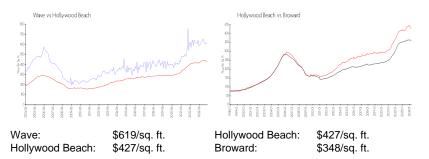

#### **Market Information**

#### Inventory for Sale

| Wave            | 3% |
|-----------------|----|
| Hollywood Beach | 5% |
| Broward         | 3% |

198 (2) Face (198 (198

Wave Hollywood Beach Broward 52 days 85 days 67 days