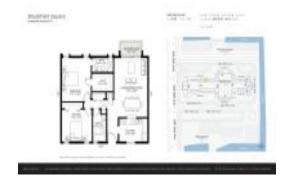

# **Unit B205 - Brookfield Square**

B205 - 2800 NW 56 Ave, Lauderhill, FL, Broward 33313

#### **Unit Information**

 MLS Number:
 A11555214

 Status:
 Active

 Size:
 959 Sq ft.

 Bedrooms:
 2

 Full Bathrooms:
 2

Half Bathrooms: Parking Spaces:

 View:
 \$1,700