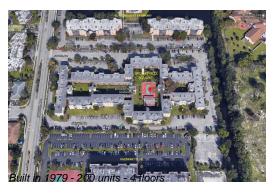

## **Building Information**

Number of units: 200
Number of active listings for rent: 0
Number of active listings for sale: 14
Building inventory for sale: 7%
Number of sales over the last 12 months: 8
Number of sales over the last 6 months: 3
Number of sales over the last 3 months: 1

#### **Building Association Information**

Brookfield Square Condominium Address: 2800 NW 56th Ave, Lauderhill, FL 33313 Phone: +1 954-714-0010