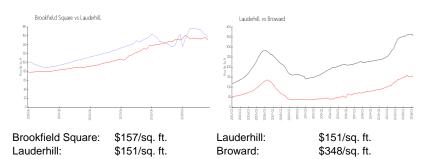

# **Inventory for Sale**

Brookfield Square 7% Lauderhill 4% Broward 3%

### Avg. Time to Close Over Last 12 Months

Brookfield Square 91 days Lauderhill 75 days Broward 67 days