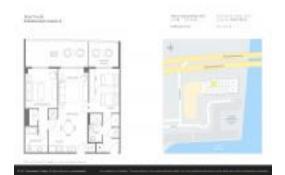

## Unit R708 - Beachwalk

R708 - 2602 E Hallandale Beach Blvd, Hallandale Beach, FL, Broward 33009

#### **Unit Information**

 MLS Number:
 A11555318

 Status:
 Active

 Size:
 1,037 Sq ft.

Bedrooms: 2 Full Bathrooms: 2

Half Bathrooms:

Parking Spaces: 1 Space, Covered Parking, Valet Parking

View: Intracoastal View,Other View