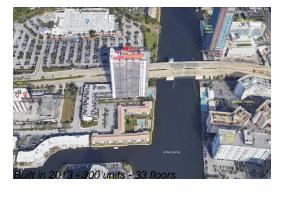

## **Building Information**

Number of units: 300
Number of active listings for rent: 0
Number of active listings for sale: 34
Building inventory for sale: 11%
Number of sales over the last 12 months: 25
Number of sales over the last 6 months: 6
Number of sales over the last 3 months: 3

## **Building Association Information**

Beachwalk

Address: 2801 E Hallandale Beach Blvd, Hallandale Beach, FL 33009

Phone: +1 954-457-4488