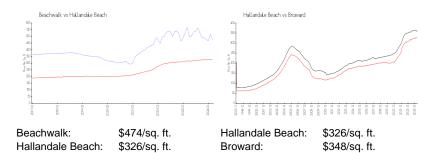

ng Spaces: 1 Space, Covered Parking, Valet Parking

View: Intracoastal View,Other View

 Rental Price:
 \$4,500

 List PPSF:
 \$4

 Valuated Price:
 \$418,000

 Valuated PPSF:
 \$403

The above valuated price is a baseline figure that does not take into account any specific renovation, upgrade, split, merge, or deterioration of the unit.

## **Building Information**

Number of units: 300
Number of active listings for rent: 0
Number of active listings for sale: 34
Building inventory for sale: 11%
Number of sales over the last 12 months: 25
Number of sales over the last 6 months: 6
Number of sales over the last 3 months: 3

## **Building Association Information**

Beachwalk

Address: 2801 E Hallandale Beach Blvd, Hallandale Beach, FL 33009

Phone: +1 954-457-4488

## **Market Information**



## **Inventory for Sale**

Beachwalk 11% Hallandale Beach 4% Broward 3%

# Avg. Time to Close Over Last 12 Months

Beachwalk 110 days Hallandale Beach 76 days Broward 67 days