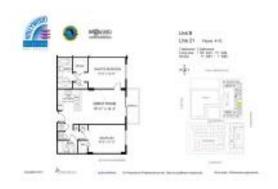

# **Unit 521 - Hollywood Station Condos**

521 - 140 Dixie Hwy, Hollywood Beach, FL, Broward 33020

#### **Unit Information**

 MLS Number:
 A11555392

 Status:
 Active

 Size:
 1,195 Sq ft.

Bedrooms: 2 Full Bathrooms: 2

Half Bathrooms:

Parking Spaces: 2 Or More Spaces, Assigned

Parking, Covered Parking

View:

 List Price:
 \$349,000

 List PPSF:
 \$292

 Valuated Price:
 \$346,000

 Valuated PPSF:
 \$290

The above valuated price is a baseline figure that does not take into account any specific renovation, upgrade, split, merge, or deterioration of the unit.