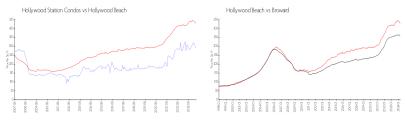

#### **Market Information**

Hollywood Station \$290/sq. ft. Hollywood Beach: \$427/sq. ft.

Condos:

Hollywood Beach: \$427/sq. ft. Broward: \$349/sq. ft.

**Inventory for Sale** 

Hollywood Station Condos 4% Hollywood Beach 5% Broward 4%