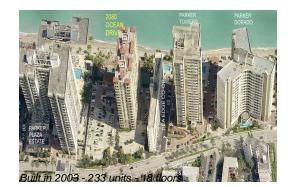

# Unit 1011 - 2080 Ocean Drive

1011 - 2080 S Ocean Dr, Hallandale Beach, FL, Broward 33009

## **Building Information**

| Number of units:                         | 233 |
|------------------------------------------|-----|
| Number of active listings for rent:      | 21  |
| Number of active listings for sale:      | 7   |
| Building inventory for sale:             | 3%  |
| Number of sales over the last 12 months: | 7   |
| Number of sales over the last 6 months:  | 1   |
| Number of sales over the last 3 months:  | 0   |
|                                          |     |