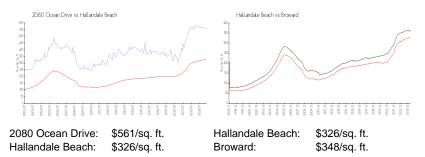

# **Market Information**

| 2080 Ocean Drive | 3% |
|------------------|----|
| Hallandale Beach | 4% |
| Broward          | 3% |