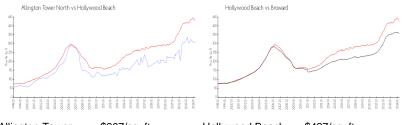

## **Market Information**

| Allington Tower  | \$307/sq. ft. | Hollywood Beach: | \$427/sq. ft. |
|------------------|---------------|------------------|---------------|
| North:           | A             |                  |               |
| Hollywood Beach: | \$427/sq. ft. | Broward:         | \$349/sq. ft. |