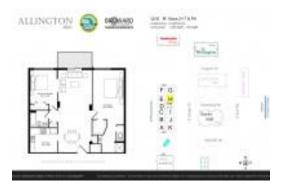

# **Unit Information**

| MLS Number:     | A11555458                                |
|-----------------|------------------------------------------|
|                 |                                          |
| Status:         | Active                                   |
| Size:           | 1,254 Sq ft.                             |
| Bedrooms:       | 2                                        |
| Full Bathrooms: | 2                                        |
| Half Bathrooms: |                                          |
| Parking Spaces: | 1 Space, Assigned Parking, Guest Parking |
| View:           |                                          |
| List Price:     | \$520,000                                |
| List PPSF:      | \$415                                    |
| Valuated Price: | \$471,000                                |
| Valuated PPSF:  | \$336                                    |
|                 |                                          |