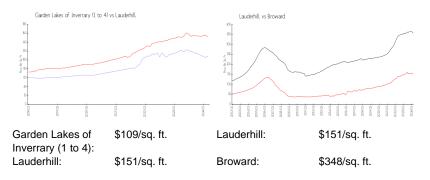

### **Inventory for Sale**

| Garden Lakes of Inverrary (1 to 4) | 8% |
|------------------------------------|----|
| Lauderhill                         | 4% |
| Broward                            | 3% |