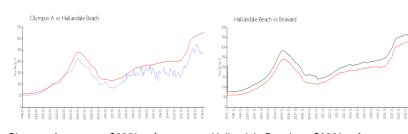

## **Market Information**

Olympus A: \$235/sq. ft. Hallandale Beach: \$326/sq. ft. Hallandale Beach: \$326/sq. ft. Broward: \$348/sq. ft.