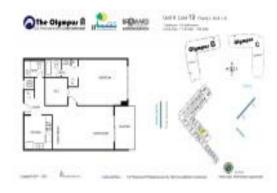

# Unit 919 - Olympus A

919 - 500 Three Islands Blvd, Hallandale Beach, FL, Broward 33009

#### **Unit Information**

 MLS Number:
 A11555675

 Status:
 Active

 Size:
 828 Sq ft.

 Bedrooms:
 1

Bedrooms: 1
Full Bathrooms: 1
Half Bathrooms: 1

Parking Spaces: 1 Space, Assigned Parking, Valet Parking

View: Intracoastal View