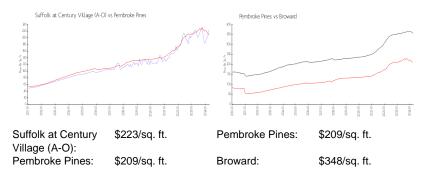

### **Market Information**

## **Inventory for Sale**

| Suffolk at Century Village (A-O) | 3% |
|----------------------------------|----|
| Pembroke Pines                   | 3% |
| Broward                          | 3% |

# Avg. Time to Close Over Last 12 Months

| Suffolk at Century Village (A-O) | 50 days |
|----------------------------------|---------|
| Pembroke Pines                   | 54 days |
| Broward                          | 67 days |