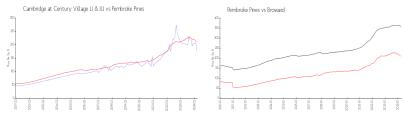

#### **Market Information**

Cambridge at \$177/sq. ft. Pembroke Pines: \$209/sq. ft.

Century Village II &

III:

Pembroke Pines: \$209/sq. ft. Broward: \$348/sq. ft.