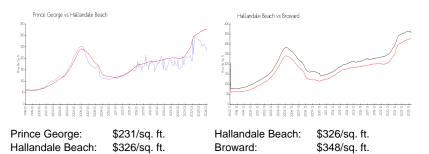

#### **Inventory for Sale**

| Prince George    | 8% |
|------------------|----|
| Hallandale Beach | 4% |
| Broward          | 3% |

## Avg. Time to Close Over Last 12 Months

| Prince George    | 61 days |
|------------------|---------|
| Hallandale Beach | 76 days |
| Broward          | 67 days |