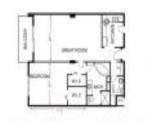

# **Unit Information**

| MLS Number:<br>Status: | A11555720<br>Active                  |
|------------------------|--------------------------------------|
| Size:                  | 1,300 Sq ft.                         |
| Bedrooms:              | 1,300 Sq II.                         |
| Full Bathrooms:        | 2                                    |
| Half Bathrooms:        | 2                                    |
| Parking Spaces:        | 1 Space, Guest Parking               |
| View:                  | Bay,Intracoastal View,Pool Area View |
| Rental Price:          | \$2,350                              |
| List PPSF:             | \$2                                  |
| Valuated Price:        | \$342,000                            |
| Valuated PPSF:         | \$263                                |