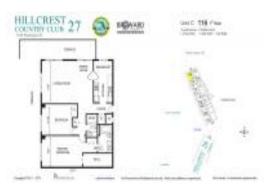

# Unit 116 - Hillcrest Country Club 27

116 - 3850 Washington St, Hollywood Beach, FL, Broward 33021

# **Unit Information**

| MLS Number:     | A11555776                                |
|-----------------|------------------------------------------|
| Status:         | Active                                   |
| Size:           | 1,344 Sq ft.                             |
| Bedrooms:       | 2                                        |
| Full Bathrooms: | 2                                        |
| Half Bathrooms: |                                          |
| Parking Spaces: | 1 Space, Assigned Parking, Guest Parking |
| View:           |                                          |
| List Price:     | \$315,000                                |
| List PPSF:      | \$234                                    |
| Valuated Price: | \$286,000                                |
| Valuated PPSF:  | \$201                                    |
|                 |                                          |