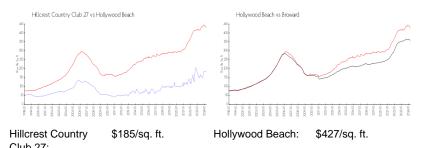

#### **Market Information**

| Hollywood Beach: | \$427/sq. ft. | Broward: | \$349/sq. ft. |
|------------------|---------------|----------|---------------|