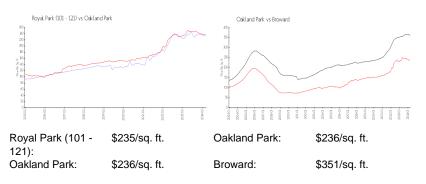

#### **Inventory for Sale**

| Royal Park (101 - 121) | 7% |
|------------------------|----|
| Oakland Park           | 4% |
| Broward                | 4% |

## Avg. Time to Close Over Last 12 Months

| Royal Park (101 - 121) | 30 days |
|------------------------|---------|
| Oakland Park           | 47 days |
| Broward                | 67 days |