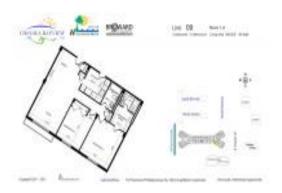

# Unit 109 - Chelsea Bayview

109 - 1913 S Ocean Dr, Hallandale Beach, FL, Broward 33009

#### **Unit Information**

 MLS Number:
 A11555833

 Status:
 Active

 Size:
 945 Sq ft.

 Bedrooms:
 2

 Full Bathrooms:
 2

Half Bathrooms:

Parking Spaces: 1 Space, Assigned Parking

 View:
 None

 Rental Price:
 \$2,200

 List PPSF:
 \$2

 Valuated Price:
 \$313,000

 Valuated PPSF:
 \$348

The above valuated price is a baseline figure that does not take into account any specific renovation, upgrade, split, merge, or deterioration of the unit.