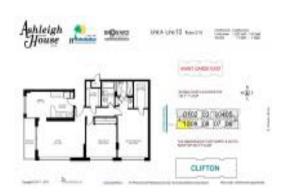

# **Unit 710 - Ashleigh House**

710 - 3113 S Ocean Dr, Hallandale Beach, FL, Broward 33009

#### **Unit Information**

 MLS Number:
 A11555874

 Status:
 Active

 Size:
 1,250 Sq ft.

 Bedrooms:
 2

Full Bathrooms: 2

Half Bathrooms: Parking Spaces:

View: Intracoastal View, Water View