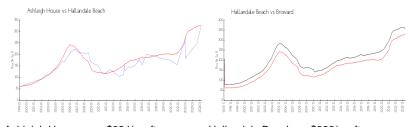

### **Market Information**

Ashleigh House: \$324/sq. ft. Hallandale Beach: \$326/sq. ft. Broward: \$348/sq. ft.