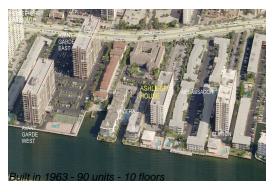

#### **Building Information**

Number of units: 90
Number of active listings for rent: 0
Number of active listings for sale: 1
Building inventory for sale: 1%
Number of sales over the last 12 months: 2
Number of sales over the last 6 months: 0
Number of sales over the last 3 months: 0