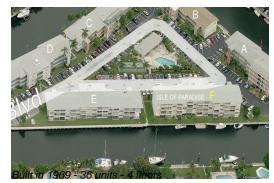

# Unit 402 - Isle of Paradise F

402 - 455 Paradise Isle Blvd, Hallandale Beach, FL, Broward 33009

### **Building Information**

| Number of units:                         | 36 |
|------------------------------------------|----|
| Number of active listings for rent:      | 0  |
| Number of active listings for sale:      | 2  |
| Building inventory for sale:             | 5% |
| Number of sales over the last 12 months: | 3  |
| Number of sales over the last 6 months:  | 2  |
| Number of sales over the last 3 months:  | 1  |