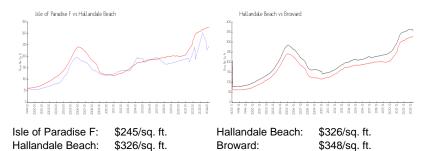

## **Market Information**

# **Inventory for Sale**

| Isle of Paradise F | 6% |
|--------------------|----|
| Hallandale Beach   | 4% |
| Broward            | 3% |

#### Avg. Time to Close Over Last 12 Months

| Isle of Paradise F | 55 days |
|--------------------|---------|
| Hallandale Beach   | 76 days |
| Broward            | 67 days |