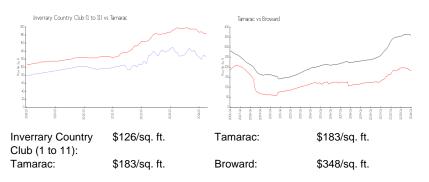

# **Market Information**

# **Inventory for Sale**

| Inverrary Country Club (1 to 11) | 7% |
|----------------------------------|----|
| Tamarac                          | 3% |
| Broward                          | 3% |

## Avg. Time to Close Over Last 12 Months

| Inverrary Country Club (1 to 11) | 81 days |
|----------------------------------|---------|
| Tamarac                          | 55 days |
| Broward                          | 67 days |