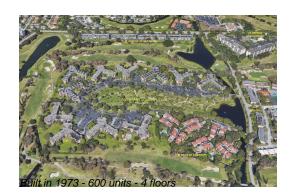

## **Building Information**

| Number of units:                         | 600 |
|------------------------------------------|-----|
| Number of active listings for rent:      | 0   |
| Number of active listings for sale:      | 44  |
| Building inventory for sale:             | 7%  |
| Number of sales over the last 12 months: | 51  |
| Number of sales over the last 6 months:  | 20  |
| Number of sales over the last 3 months:  | 10  |