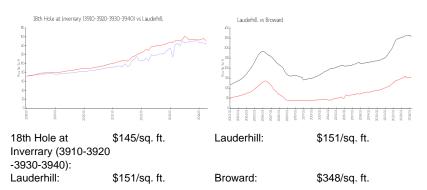

#### **Market Information**

| 18th Hole at Inverrary | 5% |
|------------------------|----|
| (3910-3920-3930-3940)  |    |
| Lauderhill             | 4% |
| Broward                | 3% |

## Avg. Time to Close Over Last 12 Months

| 18th Hole at Inverrary | 51 days |
|------------------------|---------|
| (3910-3920-3930-3940)  |         |
| Lauderhill             | 75 days |
| Broward                | 66 days |