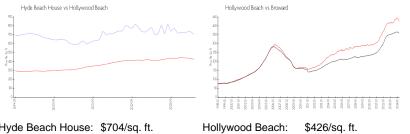

#### **Market Information**

| Hyde Beach House: | \$704/sq. ft. | Hollywood Beach: | \$426/sq. ft. |
|-------------------|---------------|------------------|---------------|
| Hollywood Beach:  | \$426/sq. ft. | Broward:         | \$351/sq. ft. |