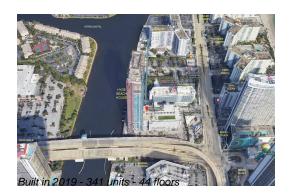

# Unit R1805 - Hyde Beach House

R1805 - 4010 S Ocean Dr, Hollywood Beach, FL, Broward 33019

#### **Building Information**

| Number of units:                         | 341 |
|------------------------------------------|-----|
| Number of active listings for rent:      | 0   |
| Number of active listings for sale:      | 71  |
| Building inventory for sale:             | 20% |
| Number of sales over the last 12 months: | 33  |
| Number of sales over the last 6 months:  | 9   |
| Number of sales over the last 3 months:  | 5   |