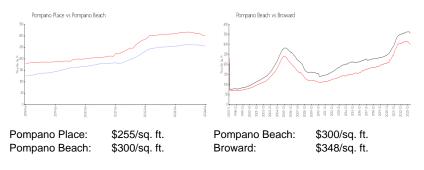

#### **Unit Information**

| MLS Number:<br>Status:<br>Size:<br>Bedrooms:<br>Full Bathrooms:<br>Half Bathrooms:<br>Parking Spaces:<br>View: | A11556394<br>Active<br>640 Sq ft.<br>1 |
|----------------------------------------------------------------------------------------------------------------|----------------------------------------|
| Rental Price:                                                                                                  | \$1,600                                |
| List PPSF:                                                                                                     | \$3                                    |
| Valuated Price:                                                                                                | \$163,000                              |
| Valuated PPSF:                                                                                                 | \$255                                  |

The above valuated price is a baseline figure that does not take into account any specific renovation, upgrade, split, merge, or deterioration of the unit.

#### **Inventory for Sale**

| Pompano Place | 0% |
|---------------|----|
| Pompano Beach | 3% |
| Broward       | 3% |