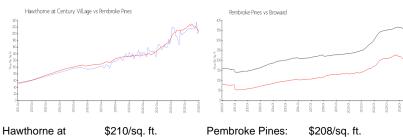

## **Market Information**

Century Village:

Pembroke Pines: \$208/sq. ft. Broward: \$351/sq. ft.