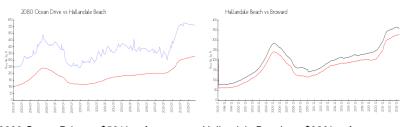

# **Market Information**

2080 Ocean Drive: \$561/sq. ft. Hallandale Beach: \$326/sq. ft. Broward: \$348/sq. ft.

#### **Inventory for Sale**

2080 Ocean Drive3%Hallandale Beach4%Broward3%

## Avg. Time to Close Over Last 12 Months

2080 Ocean Drive123 daysHallandale Beach76 daysBroward67 days