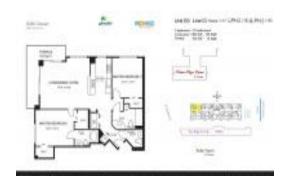

## Unit 602 - 2080 Ocean Drive

602 - 2080 S Ocean Dr, Hallandale Beach, FL, Broward 33009

#### **Unit Information**

 MLS Number:
 A11556474

 Status:
 Active

 Size:
 1,220 Sq ft.

Bedrooms:2Full Bathrooms:2Half Bathrooms:1

Parking Spaces: 1 Space

View: Intracoastal View,Ocean View

 Rental Price:
 \$3,800

 List PPSF:
 \$3

 Valuated Price:
 \$709,000

 Valuated PPSF:
 \$476

The above valuated price is a baseline figure that does not take into account any specific renovation, upgrade, split, merge, or deterioration of the unit.