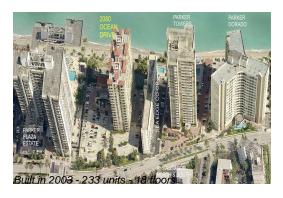

#### **Building Information**

Number of units: 233
Number of active listings for rent: 21
Number of active listings for sale: 7
Building inventory for sale: 3%
Number of sales over the last 12 months: 7
Number of sales over the last 6 months: 1
Number of sales over the last 3 months: 0