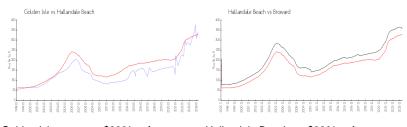

### **Market Information**

Golden Isle: \$339/sq. ft. Hallandale Beach: \$326/sq. ft. Hallandale Beach: \$326/sq. ft. Broward: \$348/sq. ft.