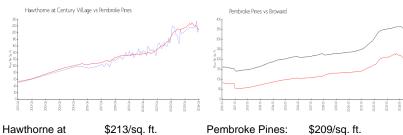

### **Market Information**

\$209/sq. ft.

Pembroke Pines:

\$209/sq. ft.

Century Village: Pembroke Pines:

Broward:

\$348/sq. ft.

Hawthorne at Century Village 3%
Pembroke Pines 3%
Broward 3%