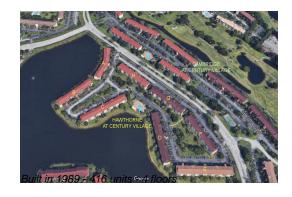

## **Building Information**

Number of units: 416 Number of active listings for rent: 14 Number of active listings for sale: Building inventory for sale: 3% Number of sales over the last 12 months: 20 Number of sales over the last 6 months: Number of sales over the last 3 months: