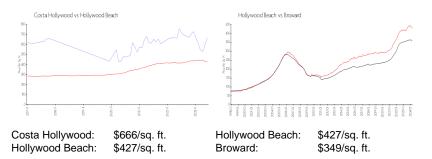

#### **Market Information**

#### **Inventory for Sale**

| Costa Hollywood | 17% |
|-----------------|-----|
| Hollywood Beach | 6%  |
| Broward         | 4%  |