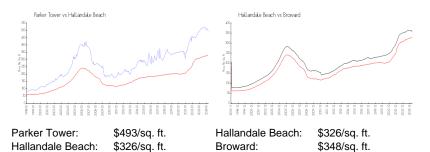

# **Market Information**

| Parker Tower     | 3% |
|------------------|----|
| Hallandale Beach | 4% |
| Broward          | 3% |

# Avg. Time to Close Over Last 12 Months

| Parker Tower     | 79 days |
|------------------|---------|
| Hallandale Beach | 76 days |
| Broward          | 67 days |