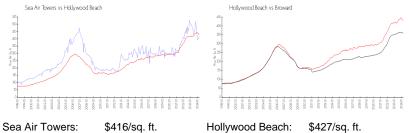

## **Market Information**

| Sea All TOwers.  | φ410/SQ. II.  | nollywood beach. | φ4∠7/SQ. Π.   |
|------------------|---------------|------------------|---------------|
| Hollywood Beach: | \$427/sq. ft. | Broward:         | \$349/sq. ft. |