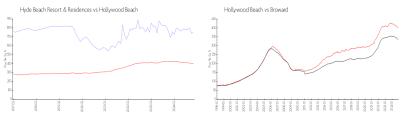

## **Market Information**

Hollywood Beach:

\$402/sq. ft.

Hyde Beach Resort \$753/sq. ft.

& Residences:

Hollywood Beach: \$402/sq. ft. Broward: \$334/sq. ft.

**Inventory for Sale** 

Hyde Beach Resort & Residences 20% Hollywood Beach 7% Broward 5%