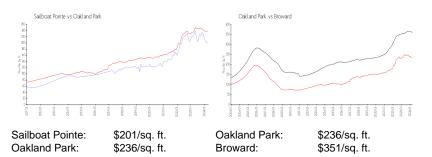

## **Unit Information**

| MLS Number:<br>Status:<br>Size:<br>Bedrooms:<br>Full Bathrooms:<br>Half Bathrooms: | A11557237<br>Active<br>1,241 Sq ft.<br>2<br>2 |
|------------------------------------------------------------------------------------|-----------------------------------------------|
| Parking Spaces:<br>View:                                                           | 2 Or More Spaces                              |
| List Price:<br>List PPSF:<br>Valuated Price:<br>Valuated PPSF:                     | \$270,000<br>\$218<br>\$250,000<br>\$201      |

The above valuated price is a baseline figure that does not take into account any specific renovation, upgrade, split, merge, or deterioration of the unit.