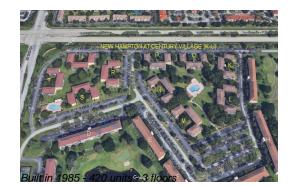

# **Building Information**

| Number of units:                         | 420 |
|------------------------------------------|-----|
| Number of active listings for rent:      | 0   |
| Number of active listings for sale:      | 23  |
| Building inventory for sale:             | 5%  |
| Number of sales over the last 12 months: | 17  |
| Number of sales over the last 6 months:  | 8   |
| Number of sales over the last 3 months:  | 3   |