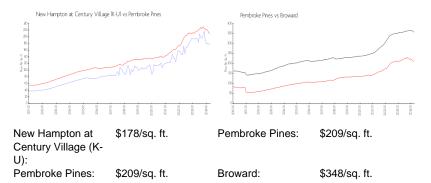

# **Inventory for Sale**

| New Hampton at Century Village (K-U) | 5% |
|--------------------------------------|----|
| Pembroke Pines                       | 3% |
| Broward                              | 3% |

# Avg. Time to Close Over Last 12 Months

| New Hampton at Century Village (K-U) | 62 days |
|--------------------------------------|---------|
| Pembroke Pines                       | 54 days |
| Broward                              | 67 days |