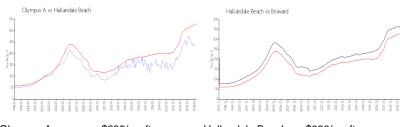

## **Market Information**

Olympus A: \$235/sq. ft. Hallandale Beach: \$326/sq. ft. Hallandale Beach: \$326/sq. ft. Broward: \$348/sq. ft.