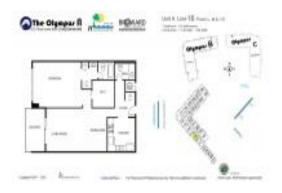

# Unit 716 - Olympus A

716 - 500 Three Islands Blvd, Hallandale Beach, FL, Broward 33009

#### **Unit Information**

 MLS Number:
 A11557353

 Status:
 Active

 Size:
 828 Sq ft.

 Bedrooms:
 1

Full Bathrooms: 1
Half Bathrooms: 1

Parking Spaces:

View: