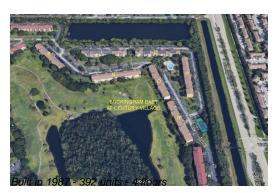

## **Building Information**

Number of units:392Number of active listings for rent:0Number of active listings for sale:18Building inventory for sale:4%Number of sales over the last 12 months:19Number of sales over the last 6 months:4Number of sales over the last 3 months:1

## **Building Association Information**

Century Village Pembroke Pines 13800 SW 5th Ct, Pembroke Pines, FL 33027 (954) 431-2137