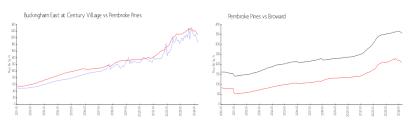

### **Market Information**

Buckingham East at \$185/sq. ft.

Century Village:

Pembroke Pines: \$209/sq. ft.

Pembroke Pines:

\$209/sq. ft.

Broward: \$348/sq. ft.

## Inventory for Sale

| Buckingham East at Century Village | 5% |
|------------------------------------|----|
| Pembroke Pines                     | 3% |
| Broward                            | 3% |

## Avg. Time to Close Over Last 12 Months

| Buckingham East at Century Village | 61 days |
|------------------------------------|---------|
| Pembroke Pines                     | 54 days |
| Broward                            | 67 days |