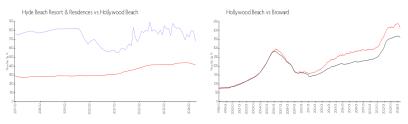

#### **Market Information**

Hyde Beach Resort \$677/sq. ft.

& Residences:

Hollywood Beach: \$413/sq. ft.

Hollywood Beach: \$413/sq. ft.

Broward: \$350/sq. ft.