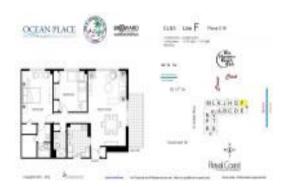

# Unit 10F - Ocean Place

10F - 1900 S Ocean Blvd, Lauderdale by the Sea, FL, Broward 33062

#### **Unit Information**

 MLS Number:
 A11557774

 Status:
 Active

 Size:
 1,210 Sq ft.

 Bedrooms:
 2

Full Bathrooms:

Half Bathrooms:

Parking Spaces: 1 Space, Guest Parking