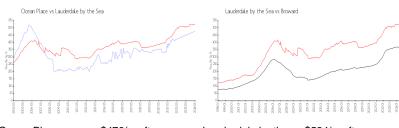

# **Market Information**

Ocean Place: \$476/sq. ft. Lauderdale by the \$524/sq. ft.

Sea:

Lauderdale by the \$524/sq. ft. Broward: \$350/sq. ft.

Sea:

### **Inventory for Sale**

Ocean Place 9% Lauderdale by the Sea 2% Broward 3%

### Avg. Time to Close Over Last 12 Months

Ocean Place 95 days Lauderdale by the Sea 80 days Broward 68 days