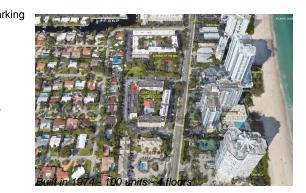

# Unit 117 - Gardens by the Sea South

117 - 1541 S Ocean Blvd, Lauderdale by the Sea, FL, Broward 33062

#### **Building Information**

| Number of units:                         | 100 |
|------------------------------------------|-----|
| Number of active listings for rent:      |     |
| Number of active listings for sale:      |     |
| Building inventory for sale:             |     |
| Number of sales over the last 12 months: | 2   |
| Number of sales over the last 6 months:  | 2   |
| Number of sales over the last 3 months:  | 2   |