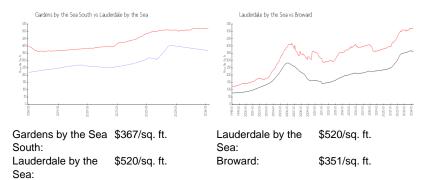

#### **Unit Information**

| MLS Number:     | A11557784                              |
|-----------------|----------------------------------------|
| Status:         | Active                                 |
| Size:           | 850 Sq ft.                             |
| Bedrooms:       | 1                                      |
| Full Bathrooms: | 1                                      |
| Half Bathrooms: | 1                                      |
| Parking Spaces: | 2 Spaces, Assigned Parking, Guest Park |
| View:           | Garden View                            |
| Rental Price:   | \$3,750                                |
| List PPSF:      | \$4                                    |
| Valuated Price: | \$312,000                              |
| Valuated PPSF:  | \$367                                  |
|                 |                                        |

#### **Inventory for Sale**

| Gardens by the Sea South | 1% |
|--------------------------|----|
| Lauderdale by the Sea    | 3% |
| Broward                  | 4% |