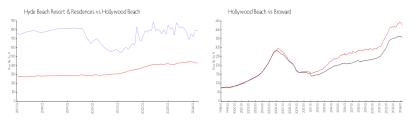

#### **Market Information**

Hyde Beach Resort \$791/sq. ft.

& Residences:

Hollywood Beach: \$427/sq. ft. Hollywood Beach: \$427/sq. ft.

Broward: \$349/sq. ft.