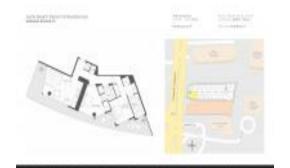

# Unit 2111 - Hyde Beach Resort & Residences

2111 - 4111 S Ocean Dr, Hollywood Beach, FL, Broward 33019

#### **Unit Information**

MLS Number: A11557862 Status: Active Size: 1,087 Sq ft. Bedrooms:

Full Bathrooms: 2

Half Bathrooms:

Parking Spaces: 1 Space, Valet Parking

View: List Price:

\$950,000 List PPSF: \$874 Valuated Price: \$824,000 Valuated PPSF: \$758