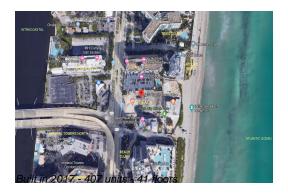

# Unit 2111 - Hyde Beach Resort & Residences

2111 - 4111 S Ocean Dr, Hollywood Beach, FL, Broward 33019

## **Building Information**

Number of units: 407 Number of active listings for rent: Number of active listings for sale: 83 Building inventory for sale: 20% Number of sales over the last 12 months: Number of sales over the last 6 months: 15 Number of sales over the last 3 months:

Hyde Beach Residence & Resort

Address: 2801 E Hallandale Beach Blvd, Hallandale Beach, FL 33009

Phone: +1 954-457-4488