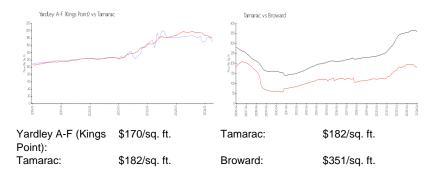

### Inventory for Sale

| Yardley A-F (Kings Point) | 3% |
|---------------------------|----|
| Tamarac                   | 3% |
| Broward                   | 4% |

## Avg. Time to Close Over Last 12 Months

| Yardley A-F (Kings Point) | 56 days |
|---------------------------|---------|
| Tamarac                   | 56 days |
| Broward                   | 67 days |